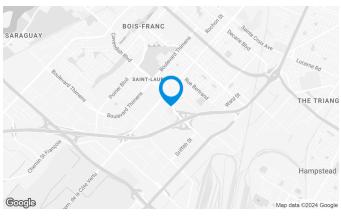

#### **BUILDING ACCESSIBILITY**

| INDOOR PARKING          | 36                                                                              |
|-------------------------|---------------------------------------------------------------------------------|
| OUTDOOR PARKING         | 120                                                                             |
| PARC À VÉLOS DISPONIBLE | Yes                                                                             |
| ROAD ACCESS             | Trans-Canada Highway (Highway 40),<br>Thimens Boulevard, Cavendish<br>Boulevard |
| BUS                     | 174, 177, 196, 213, 216, 225, 371, 409                                          |
| METRO STATION           | Côte-Vertu (2.6 km)                                                             |