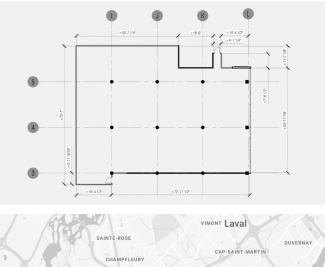

### Space characteristics

**Suite #100B** 

| AVAILABLE LEASING AREA | 6,200 sq. ft.                                                  |
|------------------------|----------------------------------------------------------------|
| AVAILABILITY           | Immediate                                                      |
| FLOOR AREA             | 44,733 sq. ft.                                                 |
| ADDITIONNAL RENT       | \$12.93 /sq. ft.                                               |
| ENERGY                 | Included                                                       |
| COMMENTS / NOTES       | Possibility of expansion of 1,982 sf.<br>Existing improvements |