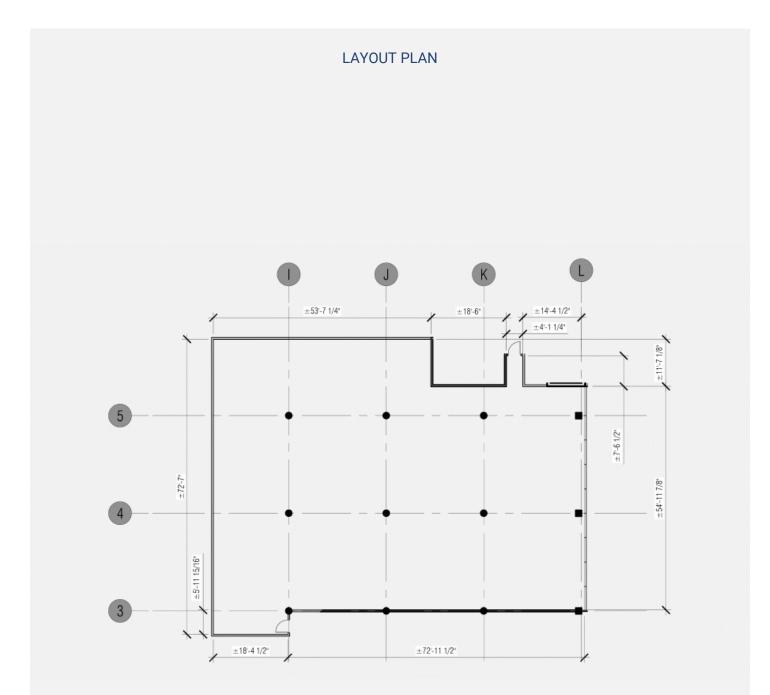

### Space characteristics

**Suite #100B** 

| AVAILABLE LEASING AREA | 6,200 sq. ft.                                                  |
|------------------------|----------------------------------------------------------------|
| AVAILABILITY           | Immediate                                                      |
| FLOOR AREA             | 44,733 sq. ft.                                                 |
| ADDITIONNAL RENT       | \$12.93 /sq. ft.                                               |
| ENERGY                 | Included                                                       |
| COMMENTS / NOTES       | Possibility of expansion of 1,982 sf.<br>Existing improvements |