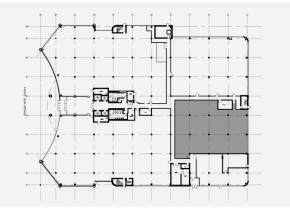

### Space characteristics

**Suite #100B** 

| AVAILABLE LEASING AREA | 6,200 sq. ft.                                                  |
|------------------------|----------------------------------------------------------------|
| AVAILABILITY           | Immediate                                                      |
| FLOOR AREA             | 44,733 sq. ft.                                                 |
| ADDITIONNAL RENT       | \$12.93 /sq. ft.                                               |
| ENERGY                 | Included                                                       |
| COMMENTS / NOTES       | Possibility of expansion of 1,982 sf.<br>Existing improvements |