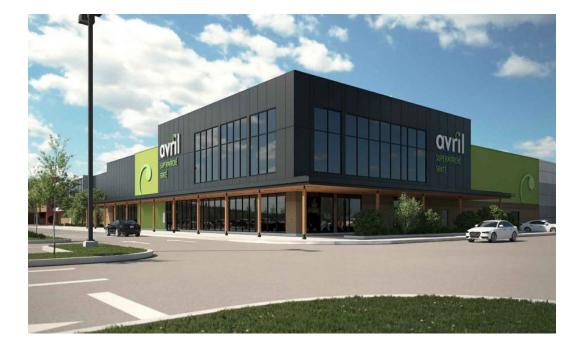

#### **Building characteristics**

| STORES              | 92                                                                                                                                                              |  |  |
|---------------------|-----------------------------------------------------------------------------------------------------------------------------------------------------------------|--|--|
| STORE LEASING AREA  | 691,459 sq. ft.                                                                                                                                                 |  |  |
| OFFICE LEASING AREA | 13,265 sq. ft.                                                                                                                                                  |  |  |
| VISITORS PER YEAR   | 5.0 M                                                                                                                                                           |  |  |
| SALES PER SQ. FT.   | \$345.00 M                                                                                                                                                      |  |  |
| FEATURED RETAILERS  | Ares, Bicycles Quilicot , Lee Valley,<br>Marshalls, Homesense, Avril<br>Supermarché santé, Decathlon,<br>L'Équipeur, Bureau en gros, Brick, Best<br>Buy, Ardene |  |  |
| OUTDOOR PARKING     | 3,131                                                                                                                                                           |  |  |
| METRO               | Montmorency                                                                                                                                                     |  |  |
| BUS                 | 39, 40, 42, 50, 60, 61, 63, 65, 70, 76, 360,<br>903                                                                                                             |  |  |
| BORNES DE RECHARGE  | 2                                                                                                                                                               |  |  |
| BICYCLE PARK        | Yes                                                                                                                                                             |  |  |
| FREE WIFI           | Yes                                                                                                                                                             |  |  |
|                     |                                                                                                                                                                 |  |  |