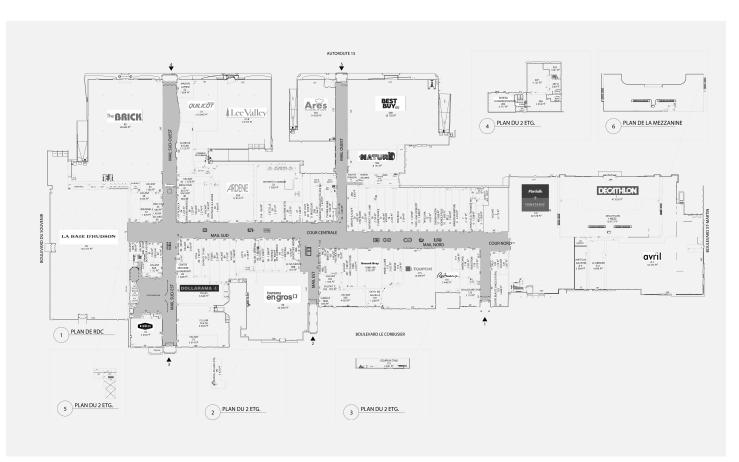

#### **Building characteristics**

| STORES              | 92                                                                                                                                                              |  |  |
|---------------------|-----------------------------------------------------------------------------------------------------------------------------------------------------------------|--|--|
| STORE LEASING AREA  | 691,459 sq. ft.                                                                                                                                                 |  |  |
| OFFICE LEASING AREA | 13,265 sq. ft.                                                                                                                                                  |  |  |
| VISITORS PER YEAR   | 5.0 M                                                                                                                                                           |  |  |
| SALES PER SQ. FT.   | \$345.00 M                                                                                                                                                      |  |  |
| FEATURED RETAILERS  | Ares, Bicycles Quilicot , Lee Valley,<br>Marshalls, Homesense, Avril<br>Supermarché santé, Decathlon,<br>L'Équipeur, Bureau en gros, Brick, Best<br>Buy, Ardene |  |  |
| OUTDOOR PARKING     | 3,131                                                                                                                                                           |  |  |
| METRO               | Montmorency                                                                                                                                                     |  |  |
| BUS                 | 39, 40, 42, 50, 60, 61, 63, 65, 70, 76, 360,<br>903                                                                                                             |  |  |
| BORNES DE RECHARGE  | 2                                                                                                                                                               |  |  |
| BICYCLE PARK        | Yes                                                                                                                                                             |  |  |
| FREE WIFI           | Yes                                                                                                                                                             |  |  |
|                     |                                                                                                                                                                 |  |  |