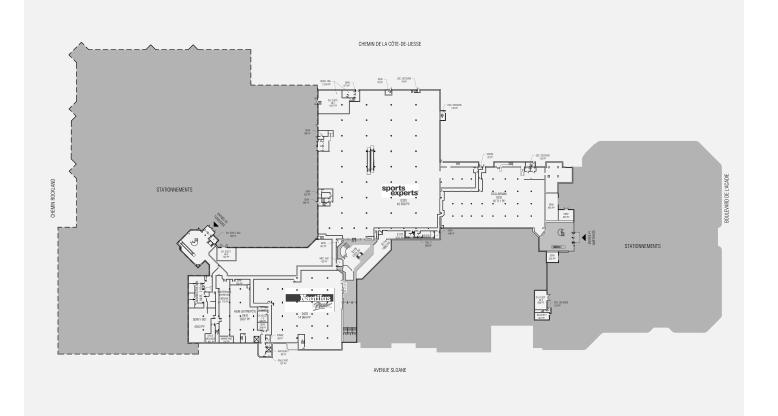

#### **Building characteristics**

| STORES             | 121                                                                                                                                                        |  |
|--------------------|------------------------------------------------------------------------------------------------------------------------------------------------------------|--|
| STORE LEASING AREA | 619,141 sq. ft.                                                                                                                                            |  |
| VISITORS PER YEAR  | 4.0 M                                                                                                                                                      |  |
| SALES PER SQ. FT.  | \$411.00 M                                                                                                                                                 |  |
| FEATURED RETAILERS | H & M, Banana Republic, Sephora, Urban<br>Planet, B.cycle, IGA Extra, Dollarama,<br>Browns, Sports Experts, SAQ,<br>Pharmaprix, Linen Chest, Iris Setlakwe |  |
| INDOOR PARKING     | 1,842                                                                                                                                                      |  |
| OUTDOOR PARKING    | 916                                                                                                                                                        |  |
| BUS                | 100, 179, 119                                                                                                                                              |  |
| BORNES DE RECHARGE | 4                                                                                                                                                          |  |
| BICYCLE PARK       | Yes                                                                                                                                                        |  |
| FREE WIFI          | Yes                                                                                                                                                        |  |