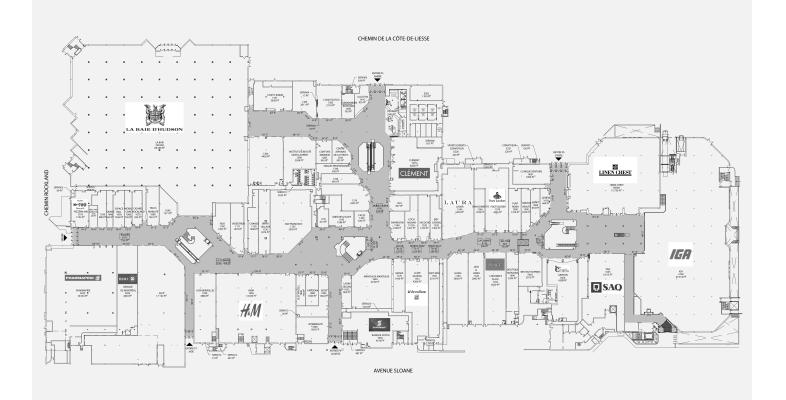

#### **Building characteristics**

| STORES             | 121                                                                                                                                                        |  |
|--------------------|------------------------------------------------------------------------------------------------------------------------------------------------------------|--|
| STORE LEASING AREA | 619,141 sq. ft.                                                                                                                                            |  |
| VISITORS PER YEAR  | 4.0 M                                                                                                                                                      |  |
| SALES PER SQ. FT.  | \$411.00 M                                                                                                                                                 |  |
| FEATURED RETAILERS | H & M, Banana Republic, Sephora, Urban<br>Planet, B.cycle, IGA Extra, Dollarama,<br>Browns, Sports Experts, SAQ,<br>Pharmaprix, Linen Chest, Iris Setlakwe |  |
| INDOOR PARKING     | 1,842                                                                                                                                                      |  |
| OUTDOOR PARKING    | 916                                                                                                                                                        |  |
| BUS                | 100, 179, 119                                                                                                                                              |  |
| BORNES DE RECHARGE | 4                                                                                                                                                          |  |
| BICYCLE PARK       | Yes                                                                                                                                                        |  |
| FREE WIFI          | Yes                                                                                                                                                        |  |