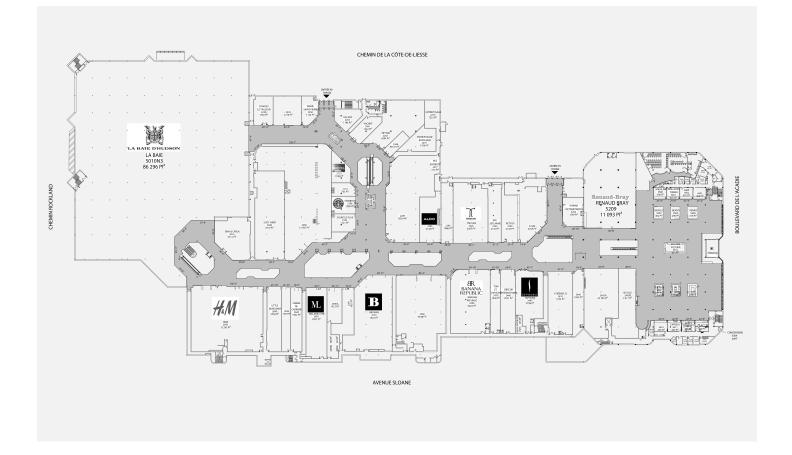

#### **Building characteristics**

| STORES             | 121                                                                                                                                                        |  |
|--------------------|------------------------------------------------------------------------------------------------------------------------------------------------------------|--|
| STORE LEASING AREA | 619,141 sq. ft.                                                                                                                                            |  |
| VISITORS PER YEAR  | 4.0 M                                                                                                                                                      |  |
| SALES PER SQ. FT.  | \$411.00 M                                                                                                                                                 |  |
| FEATURED RETAILERS | H & M, Banana Republic, Sephora, Urban<br>Planet, B.cycle, IGA Extra, Dollarama,<br>Browns, Sports Experts, SAQ,<br>Pharmaprix, Linen Chest, Iris Setlakwe |  |
| INDOOR PARKING     | 1,842                                                                                                                                                      |  |
| OUTDOOR PARKING    | 916                                                                                                                                                        |  |
| BUS                | 100, 179, 119                                                                                                                                              |  |
| BORNES DE RECHARGE | 4                                                                                                                                                          |  |
| BICYCLE PARK       | Yes                                                                                                                                                        |  |
| FREE WIFI          | Yes                                                                                                                                                        |  |